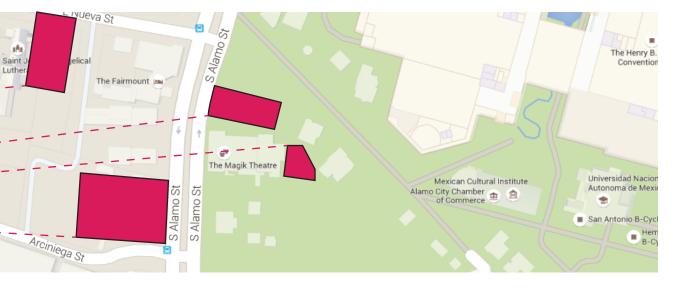

## **Hemisfair Offices**

Our offices have moved and the parking situation might have changed since the last time you visited.

**PARKING** can be found at four nearby lots:

- 1. Saint John's Lot (paid) -
- 2. North of Magik (temporary lot, park on grass / dirt)
- 3. Behind Magik Theatre (free, limited)
- 4. Marriot Plaza San Antonio (paid)