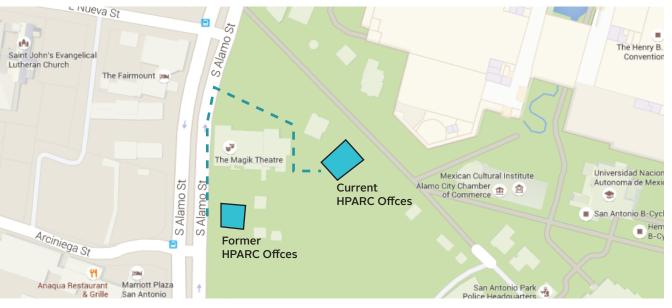

Our former **OFFICE** was located at Eager House, 434 South Alamo Street. To reach our new offices at Kampmann House:

**1.** Proceed North along South Alamo Street, past the Magik Theatre.

**2.** Head East (turn right) from South Alamo before reaching E. Nueva street and walk down the temporary pathway

**3.** Turn right and enter the parking lot behind the Magik Theatre.

**4.** Kampmann House is a large, green two-story house just to the East of that lot.